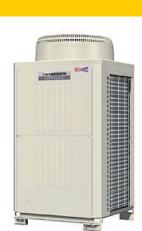

## Dimension

PUHY-HP250YHM-A

Upper View >

Tel:

Fax:

Telephone: 01707 282880

Email: air.conditioning@meuk.mee.com Website: http://www.mitsubishielectric.co.uk/aircon

Mitsubishi Electric reserves the right to make any variation in technical specification to the equipment described, or to withdraw or replace products without prior notification or public announcement.

## **Product Details**

| PUHY-HP250YHM-A                     |                |
|-------------------------------------|----------------|
| Capacity (kW):                      |                |
| Heating (Nominal)                   | 31.5           |
| Cooling (Nominal)                   | 28.0           |
| Heating (UK)                        | 33.39          |
| Cooling (UK)                        | 26.6           |
| Power Input (kW) Heating (Nominal)  | 8.94           |
| Power Input (kW) Cooling (Nominal)  | 9.06           |
| Power Input (kW) Heating (UK)       | 14.3           |
| Power Input (kW) Cooling (UK)       | 5.62           |
| Max No. of Connectable Indoor Units | 21             |
| Airflow(m3/min)                     | 225            |
| Noise (dBA)                         | 57             |
| Width - mm                          | 920            |
| Depth - mm                          | 760            |
| Height - mm                         | 1710           |
| Weight - kg                         | 220            |
| Electrical Supply                   | 380-415v, 50Hz |
| Phase                               | 3              |
| Mains Cable No. Cores               | 4 + earth      |
| Starting Current (A)                | 8              |
| Running Current (A) - Heating       | 13.8           |
| Running Current (A) - Cooling       | 14             |
| Fuse Rating (BS88) - HRC (A)        | 32             |