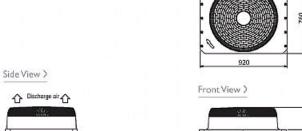

## Dimension

PUHY-HP250YHM-A

Upper View >

Tel:

Fax:

Telephone: 01707 282880

Email: air.conditioning@meuk.mee.com Website: http://www.mitsubishielectric.co.uk/aircon

Mitsubishi Electric reserves the right to make any variation in technical specification to the equipment described, or to withdraw or replace products without prior notification or public announcement.

## **Product Details**

| PUHY-HP250YHM-A                     |                |
|-------------------------------------|----------------|
| Capacity (kW):                      |                |
| Heating (Nominal)                   | 31.5           |
| Cooling (Nominal)                   | 28.0           |
| Heating (UK)                        | 33.39          |
| Cooling (UK)                        | 26.6           |
| Power Input (kW) Heating (Nominal)  | 8.94           |
| Power Input (kW) Cooling (Nominal)  | 9.06           |
| Power Input (kW) Heating (UK)       | 14.3           |
| Power Input (kW) Cooling (UK)       | 5.62           |
| Max No. of Connectable Indoor Units | 21             |
| Airflow(m3/min)                     | 225            |
| Noise (dBA)                         | 57             |
| Width - mm                          | 920            |
| Depth - mm                          | 760            |
| Height - mm                         | 1710           |
| Weight - kg                         | 220            |
| Electrical Supply                   | 380-415v, 50Hz |
| Phase                               | 3              |
| Mains Cable No. Cores               | 4 + earth      |
| Starting Current (A)                | 8              |
| Running Current (A) - Heating       | 13.8           |
| Running Current (A) - Cooling       | 14             |
| Fuse Rating (BS88) - HRC (A)        | 32             |