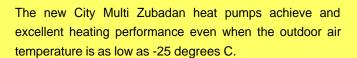

## PUHY-HP250YHM-A

Zubadan Y Series 10hp Outdoor Unit
R410A Heat Pump

- Stable Heating Performance Full heating capacity at -15 degrees C, which is a 40% capacity improvement over the standard YHM-A model
- Stable Operation -Utilising the new Flash Injection Circuit the Zubadan models have reduced defrost times and can provide continuous heating for up to 250mins
- Quick Start-Up Full heating capacity is achieved in about 20 mins, improving comfort levels
- Energy-saving 100% inverter driven outdoor compressor units with very low start currents.

## **Product Details**

| PUHY-HP250YHM-A                     |                |
|-------------------------------------|----------------|
| Capacity (kW):                      |                |
| Heating (Nominal)                   | 31.5           |
| Cooling (Nominal)                   | 28.0           |
| Heating (UK)                        | 33.39          |
| Cooling (UK)                        | 26.6           |
| Power Input (kW) Heating (Nominal)  | 8.94           |
| Power Input (kW) Cooling (Nominal)  | 9.06           |
| Power Input (kW) Heating (UK)       | 14.3           |
| Power Input (kW) Cooling (UK)       | 5.62           |
| Max No. of Connectable Indoor Units | 21             |
| Airflow(m3/min)                     | 225            |
| Noise (dBA)                         | 57             |
| Width - mm                          | 920            |
| Depth - mm                          | 760            |
| Height - mm                         | 1710           |
| Weight - kg                         | 220            |
| Electrical Supply                   | 380-415v, 50Hz |
| Phase                               | 3              |
| Mains Cable No. Cores               | 4 + earth      |
| Starting Current (A)                | 8              |
| Running Current (A) - Heating       | 13.8           |
| Running Current (A) - Cooling       | 14             |
| Fuse Rating (BS88) - HRC (A)        | 32             |